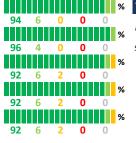

## **SCHOOL SAFETY**

How much do you agree with the following statements about your child's school?

|   | SCALE: COMPLETELY MOSTLY A LITTLE                               | NOT AT ALL | NO | RESPONSE   |   |
|---|-----------------------------------------------------------------|------------|----|------------|---|
|   | My child is safe going to and from school                       | 88 13      | 0  | 0 0        | % |
|   | My child is safe at school                                      | 94 6       | 0  | 0 0        | % |
|   | My child feels like they are part of a community at this school | 90 10      | 0  | <b>0</b> 0 | % |
| ) | My child's social and emotional needs are met at this school    | 88 13      | 0  | 0 0        | % |
|   | Bullying is NOT a problem at this school                        |            |    |            |   |