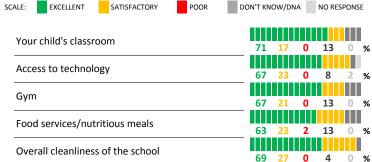

### **QUALITY OF FACILITIES**

| My School's Score 92 VERY STRONG |
|----------------------------------|
|----------------------------------|

67 27 6

How would you rate the quality of the following facilities at your school?