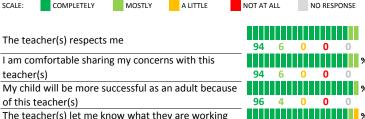

## **PARENT-TEACHER PARTNERSHIP**

| My School's Score | 99 | VERY STRONG |
|-------------------|----|-------------|
|-------------------|----|-------------|

How much do you agree with the following statements about your child's

SCALE:

A LITTLE

The teacher(s) let me know what they are working

The teacher(s) contacts me personally to discuss my child (strengths, weaknesses, etc.)

The teacher(s) provides suggestions for how to support my child in school