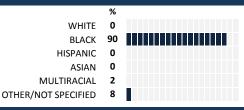

---------------|----|-------------|

How much do you agree with the following statements about your child's

SCALE:



A LITTLE

The teacher(s) let me know what they are working

The teacher(s) contacts me personally to discuss my child (strengths, weaknesses, etc.)

The teacher(s) provides suggestions for how to support my child in school



#### **MEASURE SCORES**

• Scores are calculated by aggregating the response items in that measure, giving more weight to those reponse items that are harder to agree with.

• Because schools are compared to other schools in the district, performance may be labeled "weak" despite having a majority of positive responses to individual items.

#### SCORE SCALE

80-100 VERY STRONG STRONG

NEUTRAL 20-39 WEAK

0-19 VERY WEAK

#### **SURVEYED PARENT RACE**



## **SCHOOL SAFETY**

How much do you agree with the following statements about your child's school?

|   | SCALE: COMPLETELY MOSTLY A LITTLE                               | NOT AT ALL | NO | RESPONSE   |   |
|---|-----------------------------------------------------------------|------------|----|------------|---|
|   | My child is safe going to and from school                       | 88 13      | 0  | 0 0        | % |
|   | My child is safe at school                                      | 94 6       | 0  | 0 0        | % |
|   | My child feels like they are part of a community at this school | 90 10      | 0  | <b>0</b> 0 | % |
| ) | My child's social and emotional needs are met at this school    | 88 13      | 0  | 0 0        | % |
|   | Bullying is NOT a problem at this school